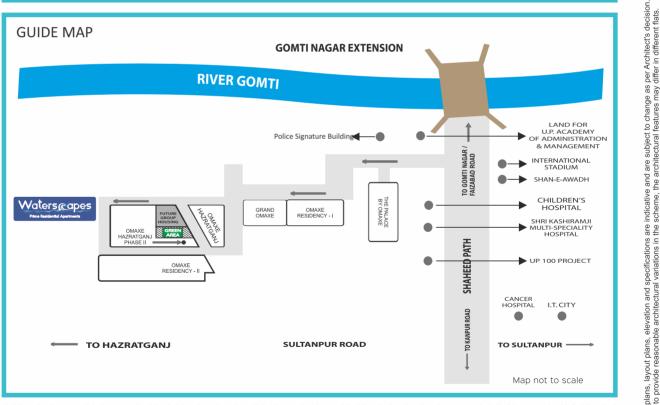

#### Why should you buy a house at Waterscapes?

- Strategically located in Gomti Nagar Extension on Amar Shaheed Path with significant developments like:
   IT City | International Cricket Stadium | Child & Mother Care Hospital | Police Signature Building | CG City etc.
- Upcoming Lucknow Metro in the vicinity
- Approx. 6 km. (3.75 miles) drive from Gomti Nagar Commercial Hub
- Secured Campus with Gated Entry & Exit
- Designed as Earthquake Resistant Structure
- 24 hrs. Power Backup & Water Supply\*

### SITE PLAN

Disclaimer: That the company is in the process of updating the information on its projects. This brochure or advertising material or information hereof on this project or any product(unit) of the company is solely for informational purposes by and the viewer has not relied on this information for making any booking/purchase any project of the Company and fully understands and agrees that the information on(s) the project/product(s)(unit) may undergo such changes or update@ go as may be required. Accordingly, all this shall not constitute as advertising, marketing, booking, selling or an offer for sale, or invitation to purchase a unit in any project by the Company or any officer shall not be liable for are