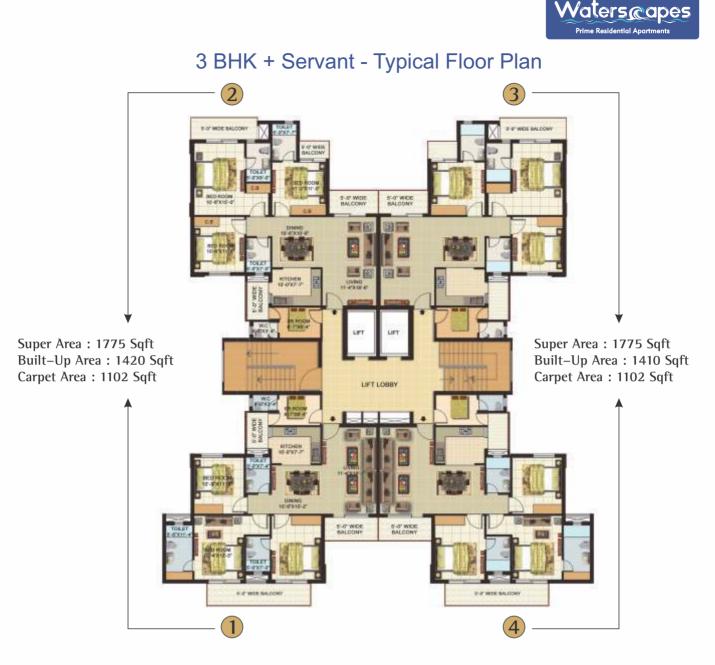

Note: These are the general standard sizes of the units.

There are certain other units with different areas, as for details thereof, may be sought from the company.