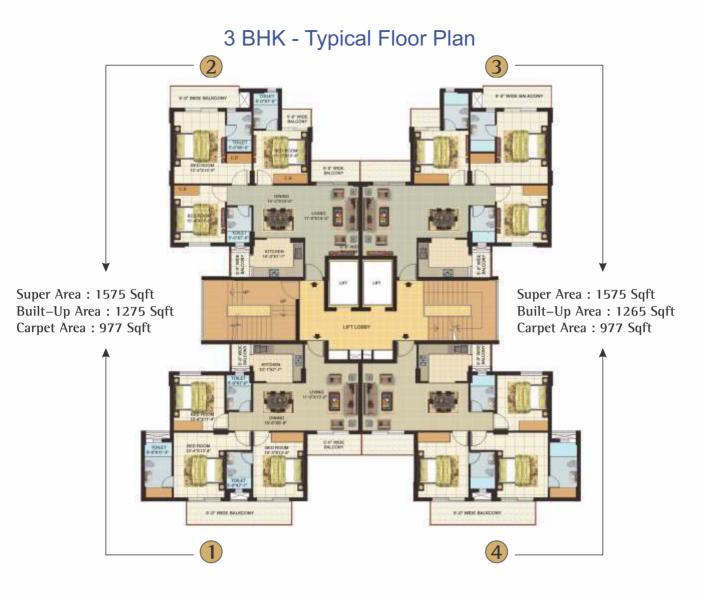

Note: These are the general standard sizes of the units.

There are certain other units with different areas, as for details thereof, may be sought from the company.